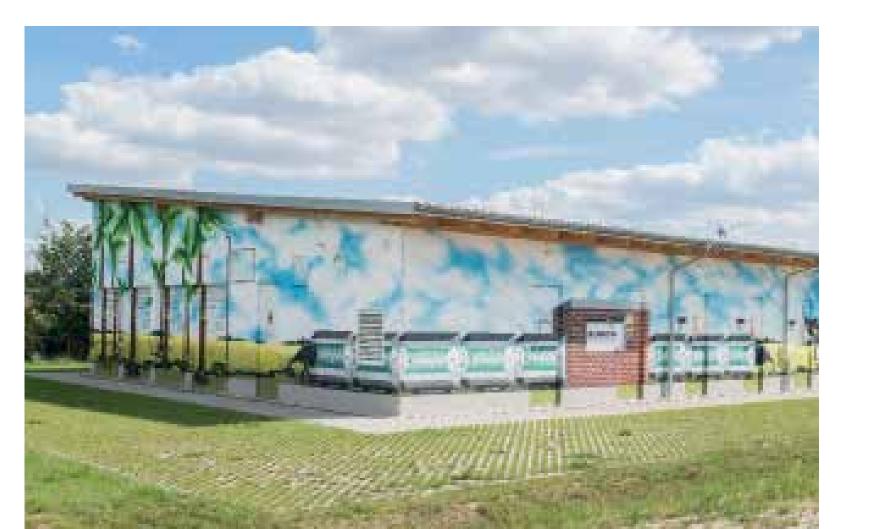

## Our reference:

The energy self-sufficient village of Feldheim and its high-performance battery storage system

In Feldheim, we have helped to create a place in Brandenburg that is totally self-sufficient in respect of its energy demand. The nearby wind farm, comprising more than 60 wind turbines, is the backbone of the local power supply grid, while heat is supplied by the local biogas plant. Natural fluctuations in wind power production are balanced by an energy storage system. A sophisticated heating plant fired with woodchips and a power-to-heat plant cover additional heating requirements on particularly cold days.